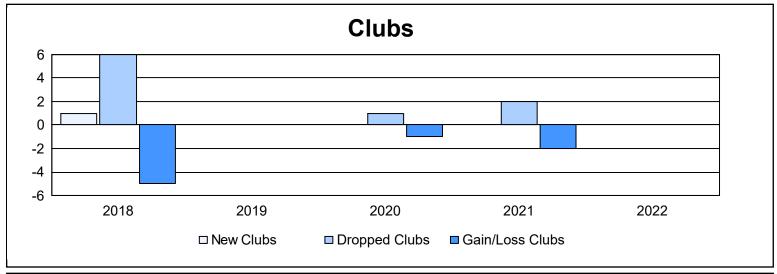

District 13 OH3 As of June 2022 Cumulative

| Year      | New<br>Clubs | Dropped<br>Clubs | Gain/<br>Loss<br>Clubs | New<br>Members | Charter<br>Members | Reinstate<br>Members | Transfer<br>Members | Total<br>Member<br>Added | Total<br>Members<br>Dropped | Gain/<br>Loss<br>Members |
|-----------|--------------|------------------|------------------------|----------------|--------------------|----------------------|---------------------|--------------------------|-----------------------------|--------------------------|
| 2017-2018 | 1            | 6                | -5                     | 94             | 27                 | 5                    | 24                  | 150                      | 293                         | -143                     |
| 2018-2019 | 0            | 0                | 0                      | 99             | 5                  | 8                    | 3                   | 115                      | 159                         | -44                      |
| 2019-2020 | 0            | 1                | -1                     | 103            | 2                  | 1                    | 2                   | 108                      | 147                         | -39                      |
| 2020-2021 | 0            | 2                | -2                     | 81             | 3                  | 2                    | 25                  | 111                      | 185                         | -74                      |
| 2021-2022 | 0            | 0                | 0                      | 123            | 4                  | 5                    | 11                  | 143                      | 130                         | 13                       |
| Average   | 0            | 2                | -2                     | 100            | 8                  | 4                    | 13                  | 125                      | 183                         | -57                      |